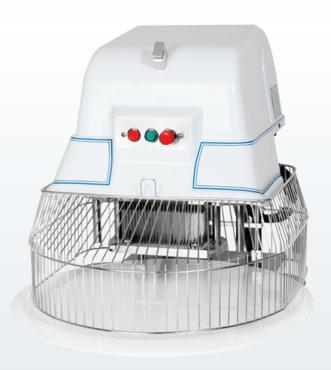

## ELECTRIC MEAT TENDERIZER WITH CIRCULAR BOARD

Item: 11059

Model:MT-CA-0150

## Ideal for butcher shops, restaurants, supermarkets and meat plants

- · Durable stainless steel safety guard
- 27" diameter circular board
- 4.5" clearance between blades and round board
- Speed: 60 strokes/minute

| Item             | 11059                                  |
|------------------|----------------------------------------|
| Model            | MT-CA-0150                             |
| Clearance        | 4.5"                                   |
| Speed            | 60 strokes/minute                      |
| Electrical       | 115V/60Hz/1Ph                          |
| Motor Power      | 3/4 HP                                 |
| Weight           | 185 lbs./84 kg                         |
| Dimensions       | 23" x 27" x 31"/<br>584 x 686 x 787 mm |
| Gross Dimensions | 31" x 31" x 32"/<br>787 x 787 x 813 mm |